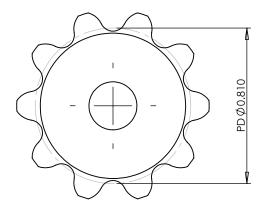

## PLASTOCK ®

**Manufactured by Putnam Precision Molding** 

www.plastock.biz © 2010 Putnam Precision Molding Part Number:

25B10

## **Part Description:**

For #25 - 1/4" Pitch Roller Chain in Glass Filled Nylatron GS-51

Dimensions are in inches Tolerances:
Unless Explicitly Stated
Assume ± 0.015

PROPRIETARY AND CONFIDENTIAL:

THE INFORMATION CONTAINED IN THIS DRAWING IS THE SOLE PROPERTY OF PUTNAM PRECISION MOLDING. ANY REPRODUCTION IN PART OR AS A WHOLE WITHOUT THE WRITTEN PERMISSION OF PUTNAM PRECISION MOLDING IS PROHIBITED. INFORMATION IN THIS DRAWING IS PROVIDED FOR REFERENCE ONLY.