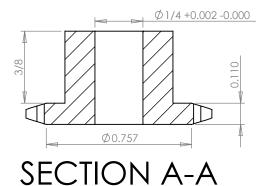

## PLASTOCK ®

**Manufactured by Putnam Precision Molding** 

www.plastock.biz © 2010 Putnam Precision Molding Part Number:

25B10

## **Part Description:**

For #25 - 1/4" Pitch Roller Chain in Glass Filled Nylatron GS-51

Dimensions are in inches Tolerances:
Unless Explicitly Stated
Assume ± 0.015

PROPRIETARY AND CONFIDENTIAL:

THE INFORMATION CONTAINED IN THIS DRAWING IS THE SOLE PROPERTY OF PUTNAM PRECISION MOLDING. ANY REPRODUCTION IN PART OR AS A WHOLE WITHOUT THE WRITTEN PERMISSION OF PUTNAM PRECISION MOLDING IS PROHIBITED. INFORMATION IN THIS DRAWING IS PROVIDED FOR REFERENCE ONLY.