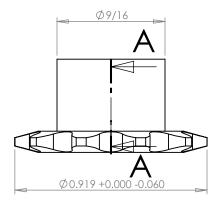

## PLASTOCK ®

**Manufactured by Putnam Precision Molding** 

www.plastock.biz © 2010 Putnam Precision Molding Part Number:

25B10

## **Part Description:**

For #25 - 1/4" Pitch Roller Chain in Glass Filled Nylatron GS-51

Dimensions are in inches Tolerances:
Unless Explicitly Stated
Assume ± 0.015

PROPRIETARY AND CONFIDENTIAL:

THE INFORMATION CONTAINED IN THIS DRAWING IS THE SOLE PROPERTY OF PUTNAM PRECISION MOLDING. ANY REPRODUCTION IN PART OR AS A WHOLE WITHOUT THE WRITTEN PERMISSION OF PUTNAM PRECISION MOLDING IS PROHIBITED. INFORMATION IN THIS DRAWING IS PROVIDED FOR REFERENCE ONLY.